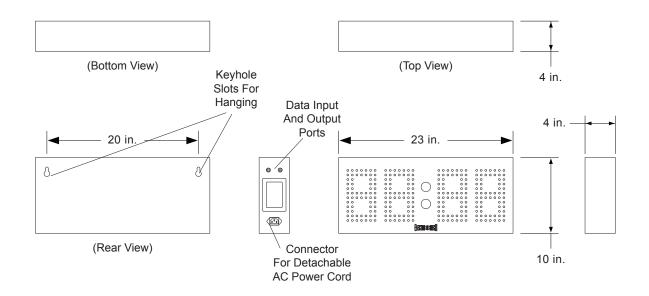

## **Cutsheet with Mechanical Detail**

Cabinet Size, Weight: 23 in. x 10 in., 12 lbs.

Electrical Requirements: 0.3 Amps, 120 VAC

<u>Display Size:</u> 6 in. tall 4-Digit Game Clock

## Standard Equipment & Features

- · Light weight, rust free, alluminum cabinet
- Keyhole slots for wall mounting
- Matte black automotive grade baked on enamel based paint applied to the entire cabinet for maximum contrast
- Data output port on scoreboard cabinet supports daisy chaining additional displays
- Fifty programmable brightness levels
- Detachable AC Power cord
- · Junction box and patch cable
- · Five-year limited warranty
- Toll free technical support via phone and online for the life of the product